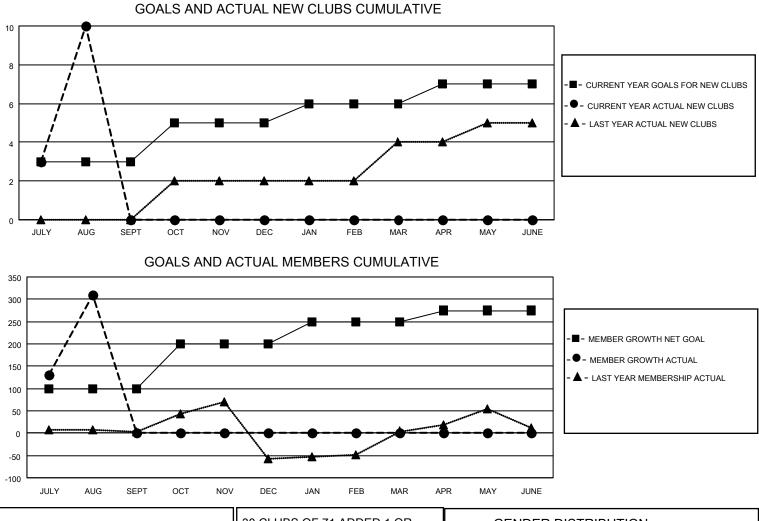

## LOCATION INDIA

District 320 E

Results as of: 8/31/2022

| Clubs                 |               |           |               | Members               |                          |                         |                                                    |
|-----------------------|---------------|-----------|---------------|-----------------------|--------------------------|-------------------------|----------------------------------------------------|
| RESULTS FOR 2022-2023 |               |           |               | RESULTS FOR 2022-2023 |                          |                         |                                                    |
| QUARTER               | NEW CLUB GOAL | NEW CLUBS | DROPPED CLUBS | QUARTER               | /IBER GROWTH NET<br>GOAL | MEMBER GROWTH<br>ACTUAL | DROPPED<br>MEMBERS ACTUAL<br>(including transfers) |
| JULY/AUG/SEPT         | 3             | 10        | 0             | JULY/AUG/SEPT         | 100                      | 350                     | 36                                                 |
| OCT/NOV/DEC           | 2             | 0         | 0             | OCT/NOV/DEC           | 100                      | 0                       | 0                                                  |
| JAN/FEB/MAR           | 1             | 0         | 0             | JAN/FEB/MAR           | 50                       | 0                       | 0                                                  |
| APR/MAY/JUNE          | 1             | 0         | 0             | APR/MAY/JUNE          | 25                       | 0                       | 0                                                  |